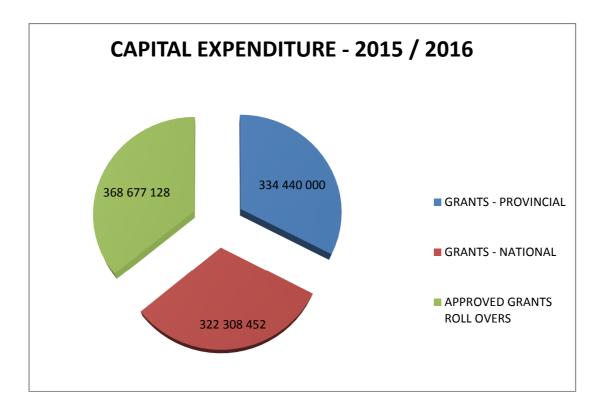

### The 2015/2016 MTERF budget is based on the following:

Operating Revenue : R 513 496 000

Operating Expenditure : R 511 996 000

Capital Expenditure : R334 440 000

Capital Expenditure is funded from Internal generated funds amounting to R 1 500 000 and Government grants amounting to R 332 940 000.

In view of the aforementioned, the following table is a consolidated overview of the proposed 2015/16 Medium-term Revenue and Expenditure Framework:

Table 1 Consolidated Overview of the 2014/15 MTREF

| Description                                    | Adjustments Budget<br>2014/2015<br>'000 | Budget Year<br>2015/16<br>'000 | Budget Year +1<br>2015/16<br>'000 | Budget Year +2<br>2016/17<br>'000 |
|------------------------------------------------|-----------------------------------------|--------------------------------|-----------------------------------|-----------------------------------|
| Total Operating Revenue                        | 496 371                                 | 513 496                        | 546 672                           | 584 768                           |
| Total Operating Expenditure                    | (457 293)                               | (511 996)                      | (543 401)                         | (581 245)                         |
| Surplus/(Deficit) Budgeted Operating Statement | 38 779                                  | 1 500                          | 3 270                             | 3 523                             |
|                                                |                                         |                                |                                   |                                   |
| Total Capital Funding<br>(GRANTS)              | 269 648                                 | 332 940                        | 319 038                           | 365 154                           |
| Total Capital Funding (Council)                | 68 778                                  | 1 500                          | 3 270                             | 3 523                             |
| Total Capital Funding (Roll overs)             | 28 600                                  | 0                              | 0                                 | 0                                 |
| Total Capital Expenditure                      | 367 036                                 | 334 440                        | 322 308                           | 368 677                           |
|                                                |                                         |                                |                                   |                                   |
| TOTAL BUDGET                                   | 766 019                                 | 846 436                        | 865 709                           | 949 921                           |

### **Capital Expenditure**

**Capital Expenditure** For the 2015/16 financial year, R334 440 mill of capital expenditure is funded by grants and R 1.5 mill from own revenue funds. Own revenue collection is currently low thus not sufficient enough to finance Capital Expenditure. The municipality is currently having plans to maximize revenue collection part of these plans was data cleansing that the municipality undergo in 2013 and its still doing an in house exercise on the issue which is ongoing. This will insure maximization of revenue collection.