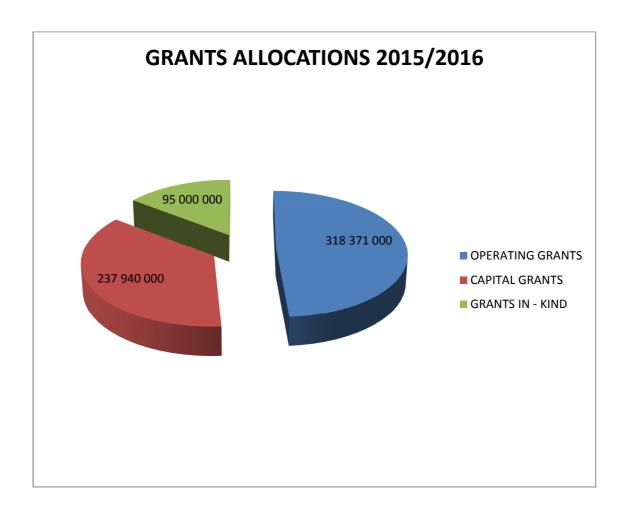

### The 2015/2016 MTERF budget is based on the following:

Operating Revenue : R 513 496 000

Operating Expenditure : R 511 996 000

Capital Expenditure : R334 440 000

Capital Expenditure is funded from Internal generated funds amounting to R 1 500 000 and Government grants amounting to R 332 940 000.

In view of the aforementioned, the following table is a consolidated overview of the proposed 2015/16 Medium-term Revenue and Expenditure Framework:

Table 1 Consolidated Overview of the 2014/15 MTREF

| Description                                    | Adjustments Budget<br>2014/2015<br>'000 | Budget Year<br>2015/16<br>'000 | Budget Year +1<br>2015/16<br>'000 | Budget Year +2<br>2016/17<br>'000 |
|------------------------------------------------|-----------------------------------------|--------------------------------|-----------------------------------|-----------------------------------|
| Total Operating Revenue                        | 496 371                                 | 513 496                        | 546 672                           | 584 768                           |
| Total Operating Expenditure                    | (457 293)                               | (511 996)                      | (543 401)                         | (581 245)                         |
| Surplus/(Deficit) Budgeted Operating Statement | 38 779                                  | 1 500                          | 3 270                             | 3 523                             |
|                                                |                                         |                                |                                   |                                   |
| Total Capital Funding<br>(GRANTS)              | 269 648                                 | 332 940                        | 319 038                           | 365 154                           |
| Total Capital Funding (Council)                | 68 778                                  | 1 500                          | 3 270                             | 3 523                             |
| Total Capital Funding (Roll overs)             | 28 600                                  | 0                              | 0                                 | 0                                 |
| Total Capital Expenditure                      | 367 036                                 | 334 440                        | 322 308                           | 368 677                           |
|                                                |                                         |                                |                                   |                                   |
| TOTAL BUDGET                                   | 766 019                                 | 846 436                        | 865 709                           | 949 921                           |